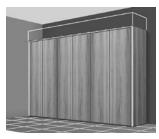

#### Wardrobe - centre fillet ribbed

Basic units with Passepartout frame

- per unit: 2 fitted shelves, 1 clothes rod \* Width incl. Passpartout frame (2.5 cm each side)

| Model    | Description                                              |                          | Width  | Height | Depth | Order no.        |  |
|----------|----------------------------------------------------------|--------------------------|--------|--------|-------|------------------|--|
|          | Basic unit<br>2 doors                                    | Structured ash<br>Walnut | 106.0* | 225.5  | 60.6  | 415290<br>416290 |  |
|          | Basic unit<br>2 mirror doors bronzed                     | Structured ash<br>Walnut | 106.0* | 225.5  | 60.6  | 415291<br>416291 |  |
|          | Basic unit<br>1 door left<br>1 mirror door bronzed right | Structured ash<br>Walnut | 106.0* | 225.5  | 60.6  | 415297<br>416297 |  |
|          | Basic unit<br>1 door left                                | Structured ash<br>Walnut | 56.6*  | 225.5  | 60.6  | 415250<br>416250 |  |
|          | Basic unit<br>1 door right                               | Structured ash<br>Walnut | 56.6*  | 225.5  | 60.6  | 415254<br>416254 |  |
| <i>#</i> | Basic unit<br>1 mirror door bronzed left                 | Structured ash<br>Walnut | 56.6*  | 225.5  | 60.6  | 415251<br>416251 |  |
|          | Basic unit<br>1 mirror door bronzed right                | Structured ash<br>Walnut | 56.6*  | 225.5  | 60.6  | 415255<br>416255 |  |
|          |                                                          |                          |        |        |       |                  |  |
|          |                                                          |                          |        |        |       |                  |  |
|          |                                                          |                          |        |        |       |                  |  |
|          |                                                          |                          |        |        |       |                  |  |

#### Wardrobe - centre fillet ribbed

Corner units with Passepartout cornice

- per unit: 2 fitted shelves, 1 clothes rod - Wardrobe carcase parquet-style

| Model | Description                                |                          | Width | Height | Depth | Order no.        |  |
|-------|--------------------------------------------|--------------------------|-------|--------|-------|------------------|--|
|       | Corner unit<br>1 door left                 | Structured ash<br>Walnut | 93.0  | 225.5  | 93.0  | 415280<br>416280 |  |
|       | Corner unit<br>1 door right                | Structured ash<br>Walnut | 93.0  | 225.5  | 93.0  | 415281<br>416281 |  |
|       | (extend with basic units)                  |                          |       |        |       |                  |  |
| 11    | Corner unit<br>1 mirror door bronzed left  | Structured ash<br>Walnut | 93.0  | 225.5  | 93.0  | 415282<br>416282 |  |
|       | Corner unit<br>1 mirror door bronzed right | Structured ash<br>Walnut | 93.0  | 225.5  | 93.0  | 415283<br>416283 |  |
|       | (extend with basic units)                  |                          |       |        |       |                  |  |
|       |                                            |                          |       |        |       |                  |  |
|       |                                            |                          |       |        |       |                  |  |
|       |                                            |                          |       |        |       |                  |  |
|       |                                            |                          |       |        |       |                  |  |
|       |                                            |                          |       |        |       |                  |  |
|       |                                            |                          |       |        |       |                  |  |
|       |                                            |                          |       |        |       |                  |  |
|       |                                            |                          |       |        |       |                  |  |
|       |                                            |                          |       |        |       |                  |  |
|       |                                            |                          |       |        |       |                  |  |
|       |                                            |                          |       |        |       |                  |  |
|       |                                            |                          |       |        |       |                  |  |
|       |                                            |                          |       |        |       |                  |  |
|       |                                            |                          |       |        |       |                  |  |
|       |                                            |                          |       |        |       |                  |  |
|       |                                            |                          |       |        |       |                  |  |
|       |                                            |                          |       |        |       |                  |  |
|       |                                            |                          |       |        |       |                  |  |
|       | ture and moisture can cause                |                          |       |        |       |                  |  |

#### Wardrobe - centre fillet ribbed

Extension units with Passepartout cornice

2018

| lodel                   | Description                                                  |                          | Width | Height | Depth | Order no.        |  |
|-------------------------|--------------------------------------------------------------|--------------------------|-------|--------|-------|------------------|--|
|                         | Extension unit<br>2 doors                                    | Structured ash<br>Walnut | 99.0  | 225.5  | 60.6  | 415190<br>416190 |  |
| 1. 1.<br>1. 1.<br>1. 1. | Extension unit<br>2 mirror doors bronzed                     | Structured ash<br>Walnut | 99.0  | 225.5  | 60.6  | 415191<br>416191 |  |
| 11.<br>11.              | Extension unit<br>1 mirror door bronzed left<br>1 door right | Structured ash<br>Walnut | 99.0  | 225.5  | 60.6  | 415197<br>416197 |  |
|                         | Extension unit<br>1 door left                                | Structured ash<br>Walnut | 49.6  | 225.5  | 60.6  | 415150<br>416150 |  |
| -                       | Extension unit<br>1 door right                               | Structured ash<br>Walnut | 49.6  | 225.5  | 60.6  | 415154<br>416154 |  |
|                         | Extension unit<br>1 mirror door bronzed left                 | Structured ash<br>Walnut | 49.6  | 225.5  | 60.6  | 415151<br>416151 |  |
|                         | Extension unit<br>1 mirror door bronzed right                | Structured ash<br>Walnut | 49.6  | 225.5  | 60.6  | 415155<br>416155 |  |
|                         |                                                              |                          |       |        |       |                  |  |
|                         |                                                              |                          |       |        |       |                  |  |
|                         |                                                              |                          |       |        |       |                  |  |
|                         |                                                              |                          |       |        |       |                  |  |