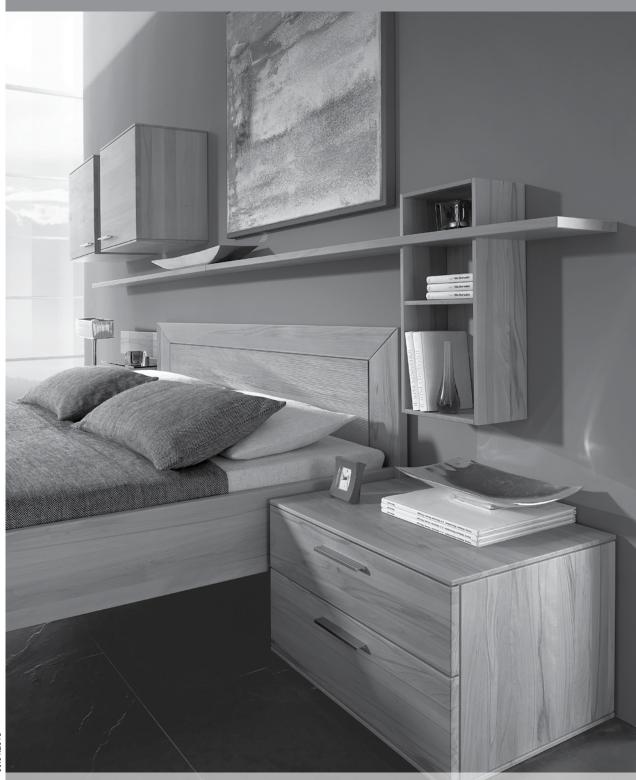

# SOLID WOOD BEDSYSTEM

STRUCTURED ASH WALNUT CONTRASTS: SOLID WOOD RIBBED / GREY-BROWN

Typenliste

#### Ausführungen

Structured ash Bed headboard panel and wardrobe door centre panel ribbed. Metal handle silver

Walnut

Bed headboard panel, wardrobe door centre panel and carcase solid wood ribbed / grey-brown Metal handle grey-brown