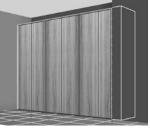

#### Wardrobe - centre fillet ribbed

Basic units with Passepartout frame

- per unit: 2 fitted shelves, 1 clothes rod \* Width incl. Passpartout frame (2.5 cm each side)

| Model    | Description                                              |                          | Width  | Height | Depth | Order no.        |  |
|----------|----------------------------------------------------------|--------------------------|--------|--------|-------|------------------|--|
|          | Basic unit<br>2 doors                                    | Structured ash<br>Walnut | 106.0* | 225.5  | 60.6  | 415290<br>416290 |  |
|          | Basic unit<br>2 mirror doors bronzed                     | Structured ash<br>Walnut | 106.0* | 225.5  | 60.6  | 415291<br>416291 |  |
|          | Basic unit<br>1 door left<br>1 mirror door bronzed right | Structured ash<br>Walnut | 106.0* | 225.5  | 60.6  | 415297<br>416297 |  |
|          | Basic unit<br>1 door left                                | Structured ash<br>Walnut | 56.6*  | 225.5  | 60.6  | 415250<br>416250 |  |
|          | Basic unit<br>1 door right                               | Structured ash<br>Walnut | 56.6*  | 225.5  | 60.6  | 415254<br>416254 |  |
| <i>#</i> | Basic unit<br>1 mirror door bronzed left                 | Structured ash<br>Walnut | 56.6*  | 225.5  | 60.6  | 415251<br>416251 |  |
|          | Basic unit<br>1 mirror door bronzed right                | Structured ash<br>Walnut | 56.6*  | 225.5  | 60.6  | 415255<br>416255 |  |
|          |                                                          |                          |        |        |       |                  |  |
|          |                                                          |                          |        |        |       |                  |  |
|          |                                                          |                          |        |        |       |                  |  |
|          |                                                          |                          |        |        |       |                  |  |

#### Wardrobe - centre fillet ribbed

Corner units with Passepartout cornice

- per unit: 2 fitted shelves, 1 clothes rod - Wardrobe carcase parquet-style

| Model | Description                                |                          | Width | Height | Depth | Order no.        |  |
|-------|--------------------------------------------|--------------------------|-------|--------|-------|------------------|--|
|       | Corner unit<br>1 door left                 | Structured ash<br>Walnut | 93.0  | 225.5  | 93.0  | 415280<br>416280 |  |
|       | Corner unit<br>1 door right                | Structured ash<br>Walnut | 93.0  | 225.5  | 93.0  | 415281<br>416281 |  |
|       | (extend with basic units)                  |                          |       |        |       |                  |  |
| 11    | Corner unit<br>1 mirror door bronzed left  | Structured ash<br>Walnut | 93.0  | 225.5  | 93.0  | 415282<br>416282 |  |
|       | Corner unit<br>1 mirror door bronzed right | Structured ash<br>Walnut | 93.0  | 225.5  | 93.0  | 415283<br>416283 |  |
|       | (extend with basic units)                  |                          |       |        |       |                  |  |
|       |                                            |                          |       |        |       |                  |  |
|       |                                            |                          |       |        |       |                  |  |
|       |                                            |                          |       |        |       |                  |  |
|       |                                            |                          |       |        |       |                  |  |
|       |                                            |                          |       |        |       |                  |  |
|       |                                            |                          |       |        |       |                  |  |
|       |                                            |                          |       |        |       |                  |  |
|       |                                            |                          |       |        |       |                  |  |
|       |                                            |                          |       |        |       |                  |  |
|       |                                            |                          |       |        |       |                  |  |
|       |                                            |                          |       |        |       |                  |  |
|       |                                            |                          |       |        |       |                  |  |
|       |                                            |                          |       |        |       |                  |  |
|       |                                            |                          |       |        |       |                  |  |
|       |                                            |                          |       |        |       |                  |  |
|       |                                            |                          |       |        |       |                  |  |
|       |                                            |                          |       |        |       |                  |  |
|       |                                            |                          |       |        |       |                  |  |
|       | ture and moisture can cause                |                          |       |        |       |                  |  |

#### Wardrobe - centre fillet ribbed

Extension units with Passepartout cornice

2018

| lodel                   | Description                                                  |                          | Width | Height | Depth | Order no.        |  |
|-------------------------|--------------------------------------------------------------|--------------------------|-------|--------|-------|------------------|--|
|                         | Extension unit<br>2 doors                                    | Structured ash<br>Walnut | 99.0  | 225.5  | 60.6  | 415190<br>416190 |  |
| 1. 1.<br>1. 1.<br>1. 1. | Extension unit<br>2 mirror doors bronzed                     | Structured ash<br>Walnut | 99.0  | 225.5  | 60.6  | 415191<br>416191 |  |
| 11.<br>11.              | Extension unit<br>1 mirror door bronzed left<br>1 door right | Structured ash<br>Walnut | 99.0  | 225.5  | 60.6  | 415197<br>416197 |  |
|                         | Extension unit<br>1 door left                                | Structured ash<br>Walnut | 49.6  | 225.5  | 60.6  | 415150<br>416150 |  |
| -                       | Extension unit<br>1 door right                               | Structured ash<br>Walnut | 49.6  | 225.5  | 60.6  | 415154<br>416154 |  |
|                         | Extension unit<br>1 mirror door bronzed left                 | Structured ash<br>Walnut | 49.6  | 225.5  | 60.6  | 415151<br>416151 |  |
|                         | Extension unit<br>1 mirror door bronzed right                | Structured ash<br>Walnut | 49.6  | 225.5  | 60.6  | 415155<br>416155 |  |
|                         |                                                              |                          |       |        |       |                  |  |
|                         |                                                              |                          |       |        |       |                  |  |
|                         |                                                              |                          |       |        |       |                  |  |
|                         |                                                              |                          |       |        |       |                  |  |