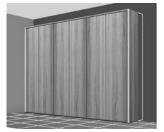

#### Wardrobe - centre fillet ribbed

Basic units with Passepartout frame

- per unit: 2 fitted shelves, 1 clothes rod \* Width incl. Passpartout frame (2.5 cm each side)

| Model    | Description                                              |                          | Width  | Height | Depth | Order no.        |  |
|----------|----------------------------------------------------------|--------------------------|--------|--------|-------|------------------|--|
|          | Basic unit<br>2 doors                                    | Structured ash<br>Walnut | 106.0* | 225.5  | 60.6  | 415290<br>416290 |  |
|          | Basic unit<br>2 mirror doors bronzed                     | Structured ash<br>Walnut | 106.0* | 225.5  | 60.6  | 415291<br>416291 |  |
|          | Basic unit<br>1 door left<br>1 mirror door bronzed right | Structured ash<br>Walnut | 106.0* | 225.5  | 60.6  | 415297<br>416297 |  |
|          | Basic unit<br>1 door left                                | Structured ash<br>Walnut | 56.6*  | 225.5  | 60.6  | 415250<br>416250 |  |
|          | Basic unit<br>1 door right                               | Structured ash<br>Walnut | 56.6*  | 225.5  | 60.6  | 415254<br>416254 |  |
| <i>#</i> | Basic unit<br>1 mirror door bronzed left                 | Structured ash<br>Walnut | 56.6*  | 225.5  | 60.6  | 415251<br>416251 |  |
|          | Basic unit<br>1 mirror door bronzed right                | Structured ash<br>Walnut | 56.6*  | 225.5  | 60.6  | 415255<br>416255 |  |
|          |                                                          |                          |        |        |       |                  |  |
|          |                                                          |                          |        |        |       |                  |  |
|          |                                                          |                          |        |        |       |                  |  |
|          |                                                          |                          |        |        |       |                  |  |

#### Wardrobe - centre fillet ribbed

Corner units with Passepartout cornice

- per unit: 2 fitted shelves, 1 clothes rod - Wardrobe carcase parquet-style

| Model | Description                                |                          | Width | Height | Depth | Order no.        |  |
|-------|--------------------------------------------|--------------------------|-------|--------|-------|------------------|--|
|       | Corner unit<br>1 door left                 | Structured ash<br>Walnut | 93.0  | 225.5  | 93.0  | 415280<br>416280 |  |
|       | Corner unit<br>1 door right                | Structured ash<br>Walnut | 93.0  | 225.5  | 93.0  | 415281<br>416281 |  |
|       | (extend with basic units)                  |                          |       |        |       |                  |  |
| 11    | Corner unit<br>1 mirror door bronzed left  | Structured ash<br>Walnut | 93.0  | 225.5  | 93.0  | 415282<br>416282 |  |
|       | Corner unit<br>1 mirror door bronzed right | Structured ash<br>Walnut | 93.0  | 225.5  | 93.0  | 415283<br>416283 |  |
|       | (extend with basic units)                  |                          |       |        |       |                  |  |
|       |                                            |                          |       |        |       |                  |  |
|       |                                            |                          |       |        |       |                  |  |
|       |                                            |                          |       |        |       |                  |  |
|       |                                            |                          |       |        |       |                  |  |
|       |                                            |                          |       |        |       |                  |  |
|       |                                            |                          |       |        |       |                  |  |
|       |                                            |                          |       |        |       |                  |  |
|       |                                            |                          |       |        |       |                  |  |
|       |                                            |                          |       |        |       |                  |  |
|       |                                            |                          |       |        |       |                  |  |
|       |                                            |                          |       |        |       |                  |  |
|       |                                            |                          |       |        |       |                  |  |
|       |                                            |                          |       |        |       |                  |  |
|       |                                            |                          |       |        |       |                  |  |
|       |                                            |                          |       |        |       |                  |  |
|       |                                            |                          |       |        |       |                  |  |
|       |                                            |                          |       |        |       |                  |  |
|       |                                            |                          |       |        |       |                  |  |
|       | ture and moisture can cause                |                          |       |        |       |                  |  |

#### Wardrobe - centre fillet ribbed

Extension units with Passepartout cornice

2018

| lodel                   | Description                                                  |                          | Width | Height | Depth | Order no.        |  |
|-------------------------|--------------------------------------------------------------|--------------------------|-------|--------|-------|------------------|--|
|                         | Extension unit<br>2 doors                                    | Structured ash<br>Walnut | 99.0  | 225.5  | 60.6  | 415190<br>416190 |  |
| 1. 1.<br>1. 1.<br>1. 1. | Extension unit<br>2 mirror doors bronzed                     | Structured ash<br>Walnut | 99.0  | 225.5  | 60.6  | 415191<br>416191 |  |
| 11.<br>11.              | Extension unit<br>1 mirror door bronzed left<br>1 door right | Structured ash<br>Walnut | 99.0  | 225.5  | 60.6  | 415197<br>416197 |  |
|                         | Extension unit<br>1 door left                                | Structured ash<br>Walnut | 49.6  | 225.5  | 60.6  | 415150<br>416150 |  |
| -                       | Extension unit<br>1 door right                               | Structured ash<br>Walnut | 49.6  | 225.5  | 60.6  | 415154<br>416154 |  |
|                         | Extension unit<br>1 mirror door bronzed left                 | Structured ash<br>Walnut | 49.6  | 225.5  | 60.6  | 415151<br>416151 |  |
|                         | Extension unit<br>1 mirror door bronzed right                | Structured ash<br>Walnut | 49.6  | 225.5  | 60.6  | 415155<br>416155 |  |
|                         |                                                              |                          |       |        |       |                  |  |
|                         |                                                              |                          |       |        |       |                  |  |
|                         |                                                              |                          |       |        |       |                  |  |
|                         |                                                              |                          |       |        |       |                  |  |