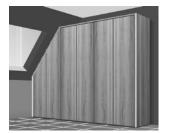

#### Wardrobe - centre fillet ribbed

Basic units with Passepartout frame

- per unit: 2 fitted shelves, 1 clothes rod \* Width incl. Passpartout frame (2.5 cm each side)

| Model    | Description                                              |                          | Width  | Height | Depth | Order no.        |  |
|----------|----------------------------------------------------------|--------------------------|--------|--------|-------|------------------|--|
|          | Basic unit<br>2 doors                                    | Structured ash<br>Walnut | 106.0* | 225.5  | 60.6  | 415290<br>416290 |  |
|          | Basic unit<br>2 mirror doors bronzed                     | Structured ash<br>Walnut | 106.0* | 225.5  | 60.6  | 415291<br>416291 |  |
|          | Basic unit<br>1 door left<br>1 mirror door bronzed right | Structured ash<br>Walnut | 106.0* | 225.5  | 60.6  | 415297<br>416297 |  |
|          | Basic unit<br>1 door left                                | Structured ash<br>Walnut | 56.6*  | 225.5  | 60.6  | 415250<br>416250 |  |
|          | Basic unit<br>1 door right                               | Structured ash<br>Walnut | 56.6*  | 225.5  | 60.6  | 415254<br>416254 |  |
| <i>#</i> | Basic unit<br>1 mirror door bronzed left                 | Structured ash<br>Walnut | 56.6*  | 225.5  | 60.6  | 415251<br>416251 |  |
|          | Basic unit<br>1 mirror door bronzed right                | Structured ash<br>Walnut | 56.6*  | 225.5  | 60.6  | 415255<br>416255 |  |
|          |                                                          |                          |        |        |       |                  |  |
|          |                                                          |                          |        |        |       |                  |  |
|          |                                                          |                          |        |        |       |                  |  |
|          |                                                          |                          |        |        |       |                  |  |

#### Wardrobe - centre fillet ribbed

Corner units with Passepartout cornice

- per unit: 2 fitted shelves, 1 clothes rod - Wardrobe carcase parquet-style

| Model | Description                                |                          | Width | Height | Depth | Order no.        |  |
|-------|--------------------------------------------|--------------------------|-------|--------|-------|------------------|--|
|       | Corner unit<br>1 door left                 | Structured ash<br>Walnut | 93.0  | 225.5  | 93.0  | 415280<br>416280 |  |
|       | Corner unit<br>1 door right                | Structured ash<br>Walnut | 93.0  | 225.5  | 93.0  | 415281<br>416281 |  |
|       | (extend with basic units)                  |                          |       |        |       |                  |  |
| 11    | Corner unit<br>1 mirror door bronzed left  | Structured ash<br>Walnut | 93.0  | 225.5  | 93.0  | 415282<br>416282 |  |
|       | Corner unit<br>1 mirror door bronzed right | Structured ash<br>Walnut | 93.0  | 225.5  | 93.0  | 415283<br>416283 |  |
|       | (extend with basic units)                  |                          |       |        |       |                  |  |
|       |                                            |                          |       |        |       |                  |  |
|       |                                            |                          |       |        |       |                  |  |
|       |                                            |                          |       |        |       |                  |  |
|       |                                            |                          |       |        |       |                  |  |
|       |                                            |                          |       |        |       |                  |  |
|       |                                            |                          |       |        |       |                  |  |
|       |                                            |                          |       |        |       |                  |  |
|       |                                            |                          |       |        |       |                  |  |
|       |                                            |                          |       |        |       |                  |  |
|       |                                            |                          |       |        |       |                  |  |
|       |                                            |                          |       |        |       |                  |  |
|       |                                            |                          |       |        |       |                  |  |
|       |                                            |                          |       |        |       |                  |  |
|       |                                            |                          |       |        |       |                  |  |
|       |                                            |                          |       |        |       |                  |  |
|       |                                            |                          |       |        |       |                  |  |
|       |                                            |                          |       |        |       |                  |  |
|       |                                            |                          |       |        |       |                  |  |
|       | ture and moisture can cause                |                          |       |        |       |                  |  |

#### Wardrobe - centre fillet ribbed

Extension units with Passepartout cornice

2018

| lodel                   | Description                                                  |                          | Width | Height | Depth | Order no.        |  |
|-------------------------|--------------------------------------------------------------|--------------------------|-------|--------|-------|------------------|--|
|                         | Extension unit<br>2 doors                                    | Structured ash<br>Walnut | 99.0  | 225.5  | 60.6  | 415190<br>416190 |  |
| 1. 1.<br>1. 1.<br>1. 1. | Extension unit<br>2 mirror doors bronzed                     | Structured ash<br>Walnut | 99.0  | 225.5  | 60.6  | 415191<br>416191 |  |
| 11.<br>11.              | Extension unit<br>1 mirror door bronzed left<br>1 door right | Structured ash<br>Walnut | 99.0  | 225.5  | 60.6  | 415197<br>416197 |  |
|                         | Extension unit<br>1 door left                                | Structured ash<br>Walnut | 49.6  | 225.5  | 60.6  | 415150<br>416150 |  |
| -                       | Extension unit<br>1 door right                               | Structured ash<br>Walnut | 49.6  | 225.5  | 60.6  | 415154<br>416154 |  |
|                         | Extension unit<br>1 mirror door bronzed left                 | Structured ash<br>Walnut | 49.6  | 225.5  | 60.6  | 415151<br>416151 |  |
|                         | Extension unit<br>1 mirror door bronzed right                | Structured ash<br>Walnut | 49.6  | 225.5  | 60.6  | 415155<br>416155 |  |
|                         |                                                              |                          |       |        |       |                  |  |
|                         |                                                              |                          |       |        |       |                  |  |
|                         |                                                              |                          |       |        |       |                  |  |
|                         |                                                              |                          |       |        |       |                  |  |