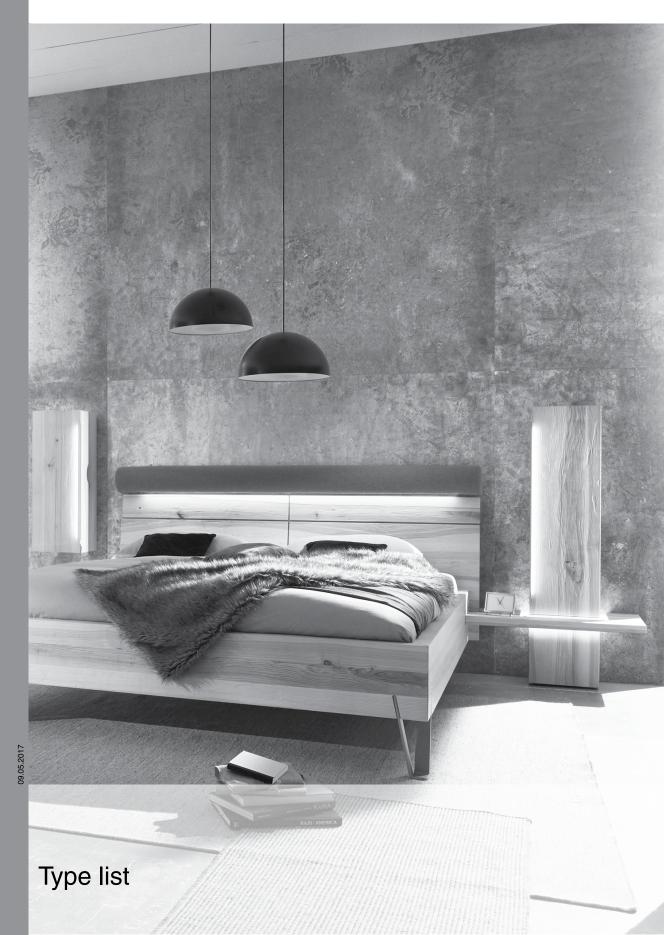

WILD ASH WILD OAK ALTHOLZ Design

# SOLID WOOD BEDROOM SYSTEM

## MATERIAL, SYSTEM AND QUALITY

#### Versions

- Wild ash Wild oak
- ALTHOLZ Design
- Mirror: Bronzed

- Coloured glass: Taupe, white and Parsol silver bronce
- Handles: Aluminium, silver lacquer
- Bed legs: Metal, silver lacquer
- Bed bench on supports: Metal, silver lacquer