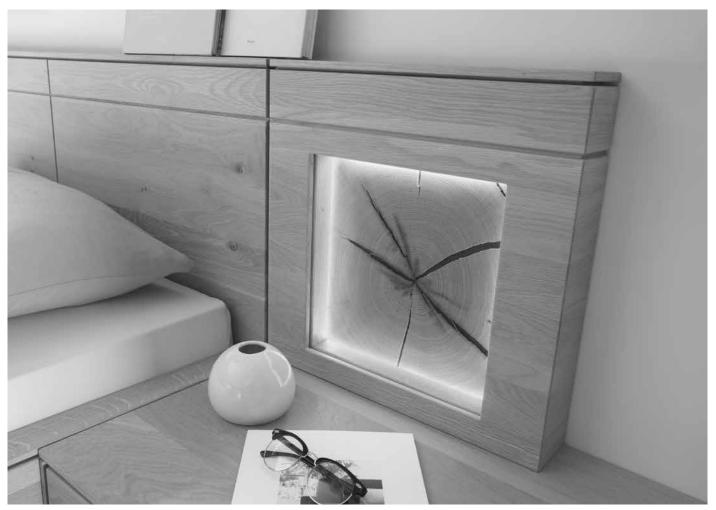

## Details

Hanging bedside panel with growth ring application inc. LED lighting

Design metal feet

Chest of drawers with growth ring application and interior drawers

| Comfort beds<br>Wood headboard<br>Bedside height 46,0 cm |                                                                                                               |       | Plin<br>footbo<br>Height 4 | oard | Depth st<br>footbo<br>Height 4 | oard | Design<br>footbo<br>Height 4 | ard  |
|----------------------------------------------------------|---------------------------------------------------------------------------------------------------------------|-------|----------------------------|------|--------------------------------|------|------------------------------|------|
| Bed widths                                               |                                                                                                               | Depth | Order no.                  | Euro | Order no.                      | Euro | Order no.                    | Euro |
|                                                          | E Total width: 171,0 cm                                                                                       |       |                            |      |                                |      |                              |      |
| 160x190 cm                                               | Structured ash<br>Natural beech<br>Wild oak                                                                   | 203,5 | 185535<br>186535<br>187535 |      | 185635<br>186635<br>187635     |      | 185435<br>186435<br>187435   |      |
| 160x200 cm                                               | Structured ash<br>Natural beech<br>Wild oak                                                                   | 213,5 | 185536<br>186536<br>187536 |      | 185636<br>186636<br>187636     |      | 185436<br>186436<br>187436   |      |
| 160x210 cm                                               | Structured ash<br>Natural beech<br>Wild oak                                                                   | 223,5 | 185537<br>186537<br>187537 |      | 185637<br>186637<br>187637     |      | 185437<br>186437<br>187437   |      |
| 160x220 cm                                               | Structured ash<br>Natural beech<br>Wild oak                                                                   | 233,5 | 185538<br>186538<br>187538 |      | 185638<br>186638<br>187638     |      | 185438<br>186438<br>187438   |      |
|                                                          | E Total width: 191,0 cm                                                                                       |       |                            |      |                                |      |                              |      |
| 180x190 cm                                               | Structured ash<br>Natural beech<br>Wild oak                                                                   | 203,5 | 185545<br>186545<br>187545 |      | 185645<br>186645<br>187645     |      | 185445<br>186445<br>187445   |      |
| 180x200 cm                                               | Structured ash<br>Natural beech<br>Wild oak                                                                   | 213,5 | 185546<br>186546<br>187546 |      | 185646<br>186646<br>187646     |      | 185446<br>186446<br>187446   |      |
| 180x210 cm                                               | Structured ash<br>Natural beech<br>Wild oak                                                                   | 223,5 | 185547<br>186547<br>187547 |      | 185647<br>186647<br>187647     |      | 185447<br>186447<br>187447   |      |
| 180x220 cm                                               | Structured ash<br>Natural beech<br>Wild oak                                                                   | 233,5 | 185548<br>186548<br>187548 |      | 185648<br>186648<br>187648     |      | 185448<br>186448<br>187448   |      |
|                                                          | Total width: 211,0 cm (inc. 2 bedside tables 341 cm)                                                          |       |                            |      |                                |      |                              |      |
| 200x190 cm                                               | Structured ash<br>Natural beech<br>Wild oak                                                                   | 203,5 | 185555<br>186555<br>187555 |      | 185655<br>186655<br>187655     |      | 185455<br>186455<br>187455   |      |
| 200x200 cm                                               | Structured ash<br>Natural beech<br>Wild oak                                                                   | 213,5 | 185556<br>186556<br>187556 |      | 185656<br>186656<br>187656     |      | 185456<br>186456<br>187456   |      |
| 200x210 cm                                               | Structured ash<br>Natural beech<br>Wild oak                                                                   | 223,5 | 185557<br>186557<br>187557 |      | 185657<br>186657<br>187657     |      | 185457<br>186457<br>187457   |      |
| 200x220 cm                                               | Structured ash<br>Natural beech<br>Wild oak                                                                   | 233,5 | 185558<br>186558<br>187558 |      | 185658<br>186658<br>187658     |      | 185458<br>186458<br>187458   |      |
| bed draw<br>for bedsie                                   | e for sloped vers left and right de height 46 cm  ments: 60 cm beds 135x13x65 cm 80, 200 cm beds 135x13x75 cm |       | 185883                     |      | Not<br>possible                |      | Not<br>possible              |      |

|              |                                                                                         |                    |           |                            | Structured ash | Natural<br>beech<br>186 | Wild<br>oak<br>187 |
|--------------|-----------------------------------------------------------------------------------------|--------------------|-----------|----------------------------|----------------|-------------------------|--------------------|
| Illustration | Description                                                                             | Dimensions (W/H/D) | Colorglas | Order no.                  | Euro           | Euro                    | Euro               |
|              | Headboard attachment panel left with growth ring application                            | 45,0 / 44,0 / 8,0  |           | 148                        |                |                         |                    |
|              | For beds with wood or depth structure headboard                                         |                    |           |                            |                |                         |                    |
|              | Only for beds on pages 5-7                                                              |                    |           |                            |                |                         |                    |
|              | Surcharge for panel width reduction                                                     |                    |           | 185984                     |                |                         |                    |
|              | Headboard attachment panel right with growth ring application                           | 45,0 / 44,0 / 8,0  |           | 149                        |                |                         |                    |
|              | For beds with wood or depth structure headboard                                         |                    |           |                            |                |                         |                    |
|              | ■ Only for beds on pages 5-7                                                            |                    |           |                            |                |                         |                    |
|              | Surcharge for panel width reduction                                                     |                    |           | 185984                     |                |                         |                    |
|              | LED growth ring application lighting,<br>5,6 W for one hanging bedside panel<br>148,149 |                    |           | 185920                     |                |                         |                    |
|              | EEK: A+, Koch, ALL2 (The bulbs in the lights cannot be replaced)                        |                    |           |                            |                |                         |                    |
|              | Connection requires either:                                                             |                    |           |                            |                |                         |                    |
|              | footswitch, sensor switch set or 4-channel remote control                               |                    |           | 185946<br>185944<br>185947 |                |                         |                    |
|              | Headboard attachment panel bowed with <b>depth structure</b>                            | 65,0 / 35,0 / 4,5  |           | 147                        |                |                         |                    |
|              | ■ For beds with bowed headboard                                                         |                    |           |                            |                |                         |                    |
|              | Only for beds on pages 8, 9                                                             |                    |           |                            |                |                         |                    |
|              | Surcharge for panel width reduction                                                     |                    |           | 185984                     |                |                         |                    |
|              | LED panel lighting, 2,9 W for one hanging bedside panel147                              |                    |           | 185935                     |                |                         |                    |
|              | EEK: A+, Koch, LFB1 (The bulbs in the lights cannot bereplaced)                         |                    |           |                            |                |                         |                    |
|              | Connection requires either: footswitch, sensor switch set or 4-channel remote control   |                    |           | 185946<br>185944<br>185947 |                |                         |                    |
|              | Hanging panel with clear glass shelf<br>(W: 60,8 x D: 15,0 cm)                          | 65,0 / 19,5 / 15,0 |           | 746                        |                |                         |                    |
|              | Surcharge for panel width reduction                                                     |                    |           | 185984                     |                |                         |                    |
|              |                                                                                         |                    |           |                            |                |                         |                    |
|              |                                                                                         |                    |           |                            |                |                         | ;                  |