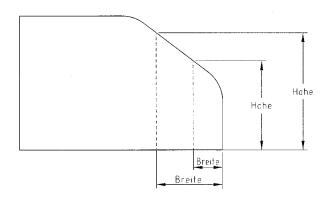

|

# Planning Guide / Checklist for Sloping Roof Line

- 1. Please check if the floor is horizontal, if not, use a spirit level to create horizontal or vertical lines.
- 2. From the straight line measure all heights. (Specify room dimensions only, not cabinet dimensions)





We require the following dimensions:

- a. Ceiling height
- b. Room width (from wall to wall without skirting board)
- c. Knee wall height
- d. Ceiling length

(please enter these dimensions on the back)





- If the corner point, where slope begins, is rounded please include more guide lines along the slope and measure the width and height. See diagram to right.
- 4. Create additional sketch (view of sequence of elements) and send through.
- 5. Check all measurements again!



6. Please always check our order confirmation and the attached drawing and then give us the binding authorisation to proceed.

#### Further information:

A wardrobe slope to the rear is possible with all cabinets. Clearance of at least 10 cm from the front of the floor must be free for hinged-door wardrobes.

# **Thielemeyer Hotline**

Please get in touch if you require more help.

We are available from Monday till Friday from 08:00 a.m. till 06:30 p.m.

Individual specially commissioned units are all part of our daily business. These can be units that have been reduced in width, height or depth or even specially fitted units. Our sales team will be pleased to advise you about the many ways of planning and manufacturing individual solutions for your customers. This tradition of craftsman