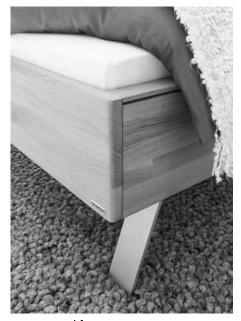

## Details

Hanging bedside panel with growth ring application inc. LED lighting

Design metal feet

Chest of drawers with growth ring application and interior drawers

| Comfort beds<br>Wood headboard<br>Bedside height 46,0 cm |                                                                                                               |       | Plin<br>footbo<br>Height 4 | oard | Depth st<br>footbo<br>Height 4 | oard | Design<br>footbo<br>Height 4 | ard  |
|----------------------------------------------------------|---------------------------------------------------------------------------------------------------------------|-------|----------------------------|------|--------------------------------|------|------------------------------|------|
| Bed widths                                               |                                                                                                               | Depth | Order no.                  | Euro | Order no.                      | Euro | Order no.                    | Euro |
|                                                          | E Total width: 171,0 cm                                                                                       |       |                            |      |                                |      |                              |      |
| 160x190 cm                                               | Structured ash<br>Natural beech<br>Wild oak                                                                   | 203,5 | 185535<br>186535<br>187535 |      | 185635<br>186635<br>187635     |      | 185435<br>186435<br>187435   |      |
| 160x200 cm                                               | Structured ash<br>Natural beech<br>Wild oak                                                                   | 213,5 | 185536<br>186536<br>187536 |      | 185636<br>186636<br>187636     |      | 185436<br>186436<br>187436   |      |
| 160x210 cm                                               | Structured ash<br>Natural beech<br>Wild oak                                                                   | 223,5 | 185537<br>186537<br>187537 |      | 185637<br>186637<br>187637     |      | 185437<br>186437<br>187437   |      |
| 160x220 cm                                               | Structured ash<br>Natural beech<br>Wild oak                                                                   | 233,5 | 185538<br>186538<br>187538 |      | 185638<br>186638<br>187638     |      | 185438<br>186438<br>187438   |      |
|                                                          | E Total width: 191,0 cm                                                                                       |       |                            |      |                                |      |                              |      |
| 180x190 cm                                               | Structured ash<br>Natural beech<br>Wild oak                                                                   | 203,5 | 185545<br>186545<br>187545 |      | 185645<br>186645<br>187645     |      | 185445<br>186445<br>187445   |      |
| 180x200 cm                                               | Structured ash<br>Natural beech<br>Wild oak                                                                   | 213,5 | 185546<br>186546<br>187546 |      | 185646<br>186646<br>187646     |      | 185446<br>186446<br>187446   |      |
| 180x210 cm                                               | Structured ash<br>Natural beech<br>Wild oak                                                                   | 223,5 | 185547<br>186547<br>187547 |      | 185647<br>186647<br>187647     |      | 185447<br>186447<br>187447   |      |
| 180x220 cm                                               | Structured ash<br>Natural beech<br>Wild oak                                                                   | 233,5 | 185548<br>186548<br>187548 |      | 185648<br>186648<br>187648     |      | 185448<br>186448<br>187448   |      |
|                                                          | Total width: 211,0 cm (inc. 2 bedside tables 341 cm)                                                          |       |                            |      |                                |      |                              |      |
| 200x190 cm                                               | Structured ash<br>Natural beech<br>Wild oak                                                                   | 203,5 | 185555<br>186555<br>187555 |      | 185655<br>186655<br>187655     |      | 185455<br>186455<br>187455   |      |
| 200x200 cm                                               | Structured ash<br>Natural beech<br>Wild oak                                                                   | 213,5 | 185556<br>186556<br>187556 |      | 185656<br>186656<br>187656     |      | 185456<br>186456<br>187456   |      |
| 200x210 cm                                               | Structured ash<br>Natural beech<br>Wild oak                                                                   | 223,5 | 185557<br>186557<br>187557 |      | 185657<br>186657<br>187657     |      | 185457<br>186457<br>187457   |      |
| 200x220 cm                                               | Structured ash<br>Natural beech<br>Wild oak                                                                   | 233,5 | 185558<br>186558<br>187558 |      | 185658<br>186658<br>187658     |      | 185458<br>186458<br>187458   |      |
| bed draw<br>for bedsie                                   | e for sloped vers left and right de height 46 cm  ments: 60 cm beds 135x13x65 cm 80, 200 cm beds 135x13x75 cm |       | 185883                     |      | Not<br>possible                |      | Not<br>possible              |      |

| Comfort beds  Depth structure headboar  Bedside height 42,0 cm | d                                                                                                                                    |       | Plin<br>footbo<br>Height 4 | oard | Depth st<br>footbe<br>Height 4 | oard | Design<br>footbo<br>Height 4 | ard  |
|----------------------------------------------------------------|--------------------------------------------------------------------------------------------------------------------------------------|-------|----------------------------|------|--------------------------------|------|------------------------------|------|
| Bed widths                                                     |                                                                                                                                      | Depth | Order no.                  | Euro | Order no.                      | Euro | Order no.                    | Euro |
|                                                                | Total width: 171,0 cm                                                                                                                |       |                            |      |                                |      |                              |      |
| 160x190 cm                                                     | Structured ash<br>Natural beech<br>Wild oak                                                                                          | 203,5 | 185430<br>186430<br>187430 |      | 185530<br>186530<br>187530     |      | 185682<br>186682<br>187682   |      |
| 160x200 cm                                                     | Structured ash<br>Natural beech<br>Wild oak                                                                                          | 213,5 | 185431<br>186431<br>187431 |      | 185531<br>186531<br>187531     |      | 185683<br>186683<br>187683   |      |
| 160x210 cm                                                     | Structured ash<br>Natural beech<br>Wild oak                                                                                          | 223,5 | 185432<br>186432<br>187432 |      | 185532<br>186532<br>187532     |      | 185684<br>186684<br>187684   |      |
| 160x220 cm                                                     | Structured ash<br>Natural beech<br>Wild oak                                                                                          | 233,5 | 185433<br>186433<br>187433 |      | 185533<br>186533<br>187533     |      | 185685<br>186685<br>187685   |      |
|                                                                | ₹ Total width: 191,0 cm                                                                                                              |       |                            |      |                                |      |                              |      |
| 180x190 cm                                                     | Structured ash<br>Natural beech<br>Wild oak                                                                                          | 203,5 | 185440<br>186440<br>187440 |      | 185540<br>186540<br>187540     |      | 185706<br>186706<br>187706   |      |
| 180x200 cm                                                     | Structured ash<br>Natural beech<br>Wild oak                                                                                          | 213,5 | 185441<br>186441<br>187441 |      | 185541<br>186541<br>187541     |      | 185707<br>186707<br>187707   |      |
| 180x210 cm                                                     | Structured ash<br>Natural beech<br>Wild oak                                                                                          | 223,5 | 185442<br>186442<br>187442 |      | 185542<br>186542<br>187542     |      | 185708<br>186708<br>187708   |      |
| 180x220 cm                                                     | Structured ash<br>Natural beech<br>Wild oak                                                                                          | 233,5 | 185443<br>186443<br>187443 |      | 185543<br>186543<br>187543     |      | 185709<br>186709<br>187709   |      |
|                                                                | F Total width: 211,0 cm                                                                                                              |       |                            |      |                                |      |                              |      |
| 200x190 cm                                                     | Structured ash<br>Natural beech<br>Wild oak                                                                                          | 203,5 | 185450<br>186450<br>187450 |      | 185550<br>186550<br>187550     |      | 185710<br>186710<br>187710   |      |
| 200x200 cm                                                     | Structured ash<br>Natural beech<br>Wild oak                                                                                          | 213,5 | 185451<br>186451<br>187451 |      | 185551<br>186551<br>187551     |      | 185711<br>186711<br>187711   |      |
| 200x210 cm                                                     | Structured ash<br>Natural beech<br>Wild oak                                                                                          | 223,5 | 185452<br>186452<br>187452 |      | 185552<br>186552<br>187552     |      | 185712<br>186712<br>187712   |      |
| 200x220 cm                                                     | Structured ash<br>Natural beech<br>Wild oak                                                                                          | 233,5 | 185453<br>186453<br>187453 |      | 185553<br>186553<br>187553     |      | 185713<br>186713<br>187713   |      |
| // bed dro                                                     | rge for sloped<br>awers left and right<br>side height 42 cm<br>urements:<br>60 cm beds 135x13x65 cm<br>180, 200 cm beds 135x13x75 cm |       | 185885                     |      | Not<br>possible                |      | Not<br>possible              |      |

| Comfort beds<br>Depth structure headboard<br>Bedside height 46,0 cm |                                                         |       | Plint<br>footbo<br>Height 4 | oard | Depth st<br>footbo<br>Height 4 | oard | Design feet<br>footboard<br>Height 46,0 cm |      |  |
|---------------------------------------------------------------------|---------------------------------------------------------|-------|-----------------------------|------|--------------------------------|------|--------------------------------------------|------|--|
|                                                                     |                                                         |       |                             |      |                                |      | П                                          |      |  |
| Bed widths                                                          |                                                         | Depth | Order no.                   | Euro | Order no.                      | Euro | Order no.                                  | Euro |  |
| 00 oo                                                               | Total width: 171,0 cm<br>(inc. 2 bedside tables 301 cm) |       |                             |      |                                |      |                                            |      |  |
| 160x190 cm                                                          | Structured ash<br>Natural beech<br>Wild oak             | 203,5 | 185570<br>186570<br>187570  |      | 185676<br>186676<br>187676     |      | 185470<br>186470<br>187470                 |      |  |
| 160x200 cm                                                          | Structured ash<br>Natural beech<br>Wild oak             | 213,5 | 185571<br>186571<br>187571  |      | 185677<br>186677<br>187677     |      | 185471<br>186471<br>187471                 |      |  |
| 160x210 cm                                                          | Structured ash<br>Natural beech<br>Wild oak             | 223,5 | 185572<br>186572<br>187572  |      | 185678<br>186678<br>187678     |      | 185472<br>186472<br>187472                 |      |  |
| 160x220 cm                                                          | Structured ash<br>Natural beech<br>Wild oak             | 233,5 | 185573<br>186573<br>187573  |      | 185679<br>186679<br>187679     |      | 185473<br>186473<br>187473                 |      |  |
| 90,0 cm                                                             | Total width: 191,0 cm<br>(inc. 2 bedside tables 321 cm) |       |                             |      |                                |      |                                            |      |  |
| 180x190 cm                                                          | Structured ash<br>Natural beech<br>Wild oak             | 203,5 | 185580<br>186580<br>187580  |      | 185686<br>186686<br>187686     |      | 185480<br>186480<br>187480                 |      |  |
| 180x200 cm                                                          | Structured ash<br>Natural beech<br>Wild oak             | 213,5 | 185581<br>186581<br>187581  |      | 185687<br>186687<br>187687     |      | 185481<br>186481<br>187481                 |      |  |
| 180x210 cm                                                          | Structured ash<br>Natural beech<br>Wild oak             | 223,5 | 185582<br>186582<br>187582  |      | 185688<br>186688<br>187688     |      | 185482<br>186482<br>187482                 |      |  |
| 180x220 cm                                                          | Structured ash<br>Natural beech<br>Wild oak             | 233,5 | 185583<br>186583<br>187583  |      | 185689<br>186689<br>187689     |      | 185483<br>186483<br>187483                 |      |  |
| mo 0'06                                                             | Total width: 211,0 cm<br>(inc. 2 bedside tables 341 cm) |       |                             |      |                                |      |                                            |      |  |
| 200x190 cm                                                          | Structured ash<br>Natural beech<br>Wild oak             | 203,5 | 185590<br>186590<br>187590  |      | 185696<br>186696<br>187696     |      | 185490<br>186490<br>187490                 |      |  |
| 200x200 cm                                                          | Structured ash<br>Natural beech<br>Wild oak             | 213,5 | 185591<br>186591<br>187591  |      | 185697<br>186697<br>187697     |      | 185491<br>186491<br>187491                 |      |  |
| 200x210 cm                                                          | Structured ash<br>Natural beech<br>Wild oak             | 223,5 | 185592<br>186592<br>187592  |      | 185698<br>186698<br>187698     |      | 185492<br>186492<br>187492                 |      |  |
| 200x220 cm                                                          | Structured ash<br>Natural beech<br>Wild oak             | 233,5 | 185593<br>186593<br>187593  |      | 185699<br>186699<br>187699     |      | 185493<br>186493<br>187493                 |      |  |
| Surcharge<br>bed drawe<br>for bedside                               | rs left and right<br>e height 46 cm                     |       | 185883                      |      | Not<br>possible                |      | Not<br>possible                            |      |  |
| 160                                                                 | 0 cm beds 135x13x65 cm<br>0, 200 cm beds 135x13x75 cm   |       |                             |      |                                |      |                                            |      |  |