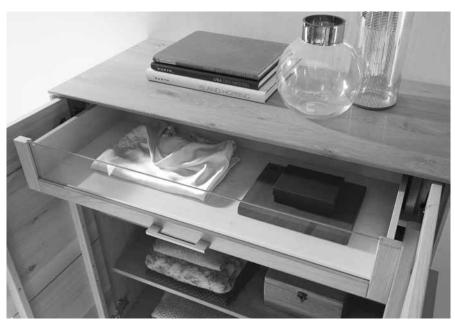

## Wood quality

- Front panels, headboards, footboards, cover plates and passepartout frame: solid wood with continuous slats
- Body units, bed sides, passepartout cornice and cornice profiles: solid wood parqueted
- Continuous grain appearance in front panels

#### **Fittings**

- Automatic quick-assembly hinges, full metal
- Door hinges with soft-closing
- Drawers with automatic selfclosing
- Wardrobes with metal connecting brackets
- Easy disassembly of body units with Rastex-mini-excentrical brackets
- All brackets provide for easy relocation and assembly
- Bed bracket adjustable to 4 height
- The mounting materials supplied (plugs, screws) are only suitable for solid masonry walls
- Sliding-door brackets with collision prevention and soft-closing